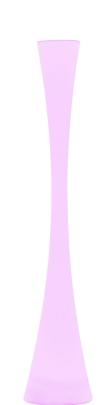

# Biconica Pol RGB

Biconica Pol CASAMBI RGB

Emiliana Martinelli

colors

230V 114 W

• 0

diffuse light

Typology Floor
Utilisation External

Equipped with RGB technology, the Biconica Pol lamp is able to change the color of the light according to your preferences, giving the environment always different atmospheres. Depending on the needs or requirements, the user can change the emission color at will through the CASAMBI application, which allows you to reproduce the entire color range including white. The Casambi application, rich in functions, but easy to use, is available both for devices with an Android operating system and for devices with an iOS (Apple) operating system.

Floor lamp with diffused light for outdoor, rotationally molded structure, white polyethylene material. RGB LED light source. Complete with dimmable power supplies via bluetooth technology. Degree of protection: IP65