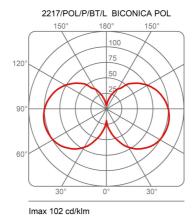

s, but easy to use, is available both for devices with an Android operating system and for devices with an iOS (Apple) operating system.

Floor lamp with diffused light for outdoor, rotationally molded structure, white polyethylene material. RGB LED light source. Complete with dimmable power supplies via bluetooth technology. Degree of protection: IP65

50+250 cm



Biconica Pol RGB Family

Floor Typology Utilisation External

### **Dimensions**

195 cm Height Diameter 38 cm

Power supply cable

length

Weight 12.4 Kg



### Materials

Structure polyethylene Base iron

230V Watt Voltage

Included Power unit

Mounting Power Supply

Indoor

Power supply Electronic dimmable power supply

Dimming Bluetooth 114 W

Lumen

Duration 50000 h

### Certifications













### Photometric curves



#### 67W 3000K LED

## Colour variant code



White