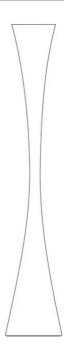

### **Dimensions**

195 cm Height Diameter 38 cm

Power supply cable

length

Weight 12.4 Kg